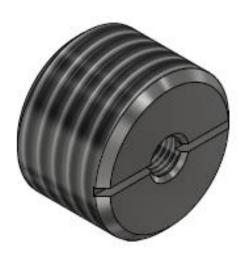

### **DOUBLE METRIC MOUNTING PLUG-SN**

The double metric mounting plug SN is used for fixing the anchors or the lifting sockets to the formwork with a screw.