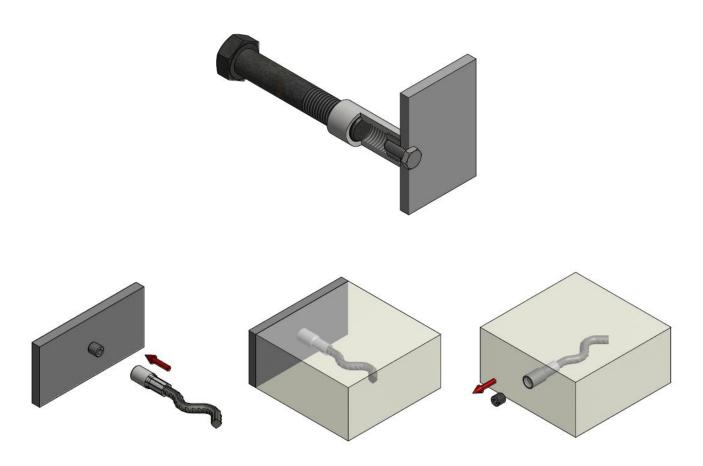

### **DOUBLE METRIC MOUNTING PLUG-SN**

The double metric mounting plug SN is used for fixing the anchors or the lifting sockets to the formwork with a screw.